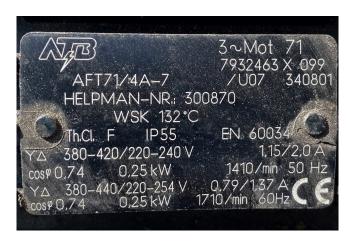

#### Used Helpman LEX 22-7-E-O.U

Used Helpman LEX 22-7-E-O.U evaporator with electric defrosting. Complete with 2 ATB fans 50 Hz - 0,25 kW - 1410 RPM - diameter 450 mm. This evaporator is equipped with a liquid filter drier, coil assembly and pressure safety switches. \*All components of this used evaporator will be tested on adequate functionality. Choosing HOSBV means buying with warranty. We perform an industrial cleaning. \*If requested we are happy to arrange your logistics.