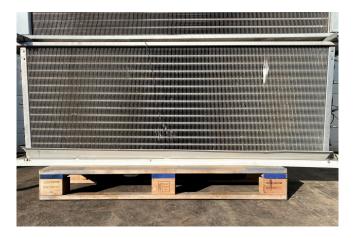

#### Used Helpman LEX 22-7-E-O.U

Used Helpman LEX 22-7-E-O.U evaporator with electric defrosting. Complete with 2 ATB fans 50 Hz - 0,25 kW - 1410 RPM - diameter 450 mm. This evaporator is equipped with a liquid filter drier, coil assembly and pressure safety switches. \*All components of this used evaporator will be tested on adequate functionality. Choosing HOSBV means buying with warranty. We perform an industrial cleaning. \*If requested we are happy to arrange your logistics.