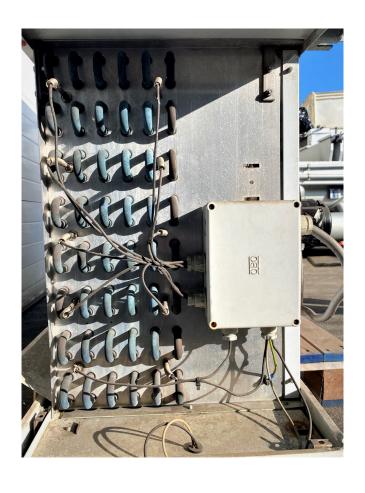

#### Used Helpman LEX 22-7-E-O.U

Used Helpman LEX 22-7-E-O.U evaporator with electric defrosting. Complete with 2 ATB fans 50 Hz - 0,25 kW - 1410 RPM - diameter 450 mm. This evaporator is equipped with a liquid filter drier, coil assembly and pressure safety switches. \*All components of this used evaporator will be tested on adequate functionality. Choosing HOSBV means buying with warranty. We perform an industrial cleaning. \*If requested we are happy to arrange your logistics.