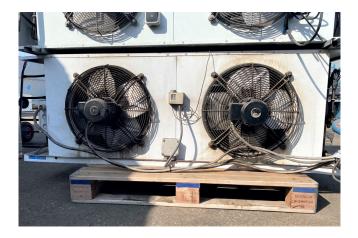

#### Used Helpman LEX 22-7-E-O.U

Used Helpman LEX 22-7-E-O.U evaporator with electric defrosting. Complete with 2 ATB fans 50 Hz - 0,25 kW - 1410 RPM - diameter 450 mm. This evaporator is equipped with a liquid filter drier, coil assembly and pressure safety switches. \*All components of this used evaporator will be tested on adequate functionality. Choosing HOSBV means buying with warranty. We perform an industrial cleaning. \*If requested we are happy to arrange your logistics.