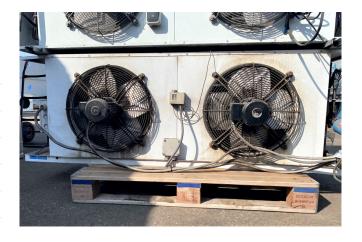

#### Used Helpman LEX 22-7-E-O.U

Used Helpman LEX 22-7-E-O.U evaporator with electric defrosting. Complete with 2 ATB fans 50 Hz - 0,25 kW - 1410 RPM - diameter 450 mm. This evaporator is equipped with a liquid filter drier, coil assembly and pressure safety switches. \*All components of this used evaporator will be tested on adequate functionality. Choosing HOSBV means buying with warranty. We perform an industrial cleaning. \*If requested we are happy to arrange your logistics.