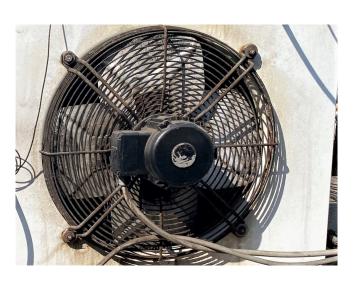

#### Used Helpman LEX 22-7-E-O.U

Used Helpman LEX 22-7-E-O.U evaporator with electric defrosting. Complete with 2 ATB fans 50 Hz - 0,25 kW - 1410 RPM - diameter 450 mm. This evaporator is equipped with a liquid filter drier, coil assembly and pressure safety switches. \*All components of this used evaporator will be tested on adequate functionality. Choosing HOSBV means buying with warranty. We perform an industrial cleaning. \*If requested we are happy to arrange your logistics.