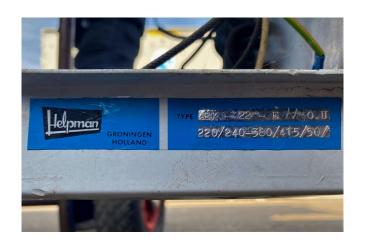

## Helpman LEX 22-7-E-O.U

### **Specifications**

| Helpman         |
|-----------------|
| LEX 22-7-E-O.U  |
| 14,5            |
| Freon           |
| 2               |
| 7               |
| Electric        |
| 9320            |
| 1880x750x650 mm |
| (LxWxH)         |
| 20,4 dm³        |
| 111 kg          |
| 1               |
|                 |