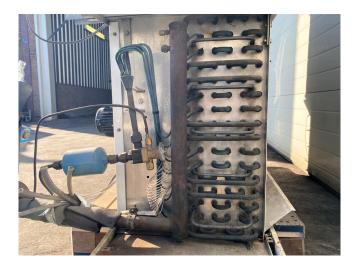

#### Used Helpman LEX 22-7-E-O.U

Used Helpman LEX 22-7-E-O.U evaporator with electric defrosting. Complete with 2 ATB fans 50 Hz - 0,25 kW - 1410 RPM - diameter 450 mm. This evaporator is equipped with a liquid filter drier, coil assembly and pressure safety switches. \*All components of this used evaporator will be tested on adequate functionality. Choosing HOSBV means buying with warranty. We perform an industrial cleaning. \*If requested we are happy to arrange your logistics.